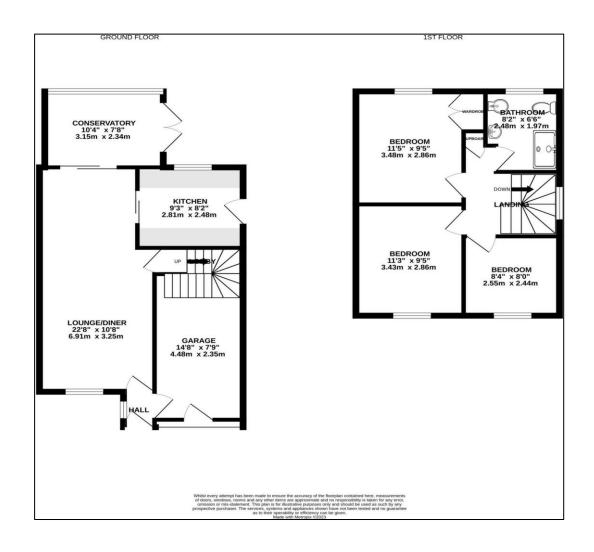

## 3 Preachers Vale

Coleford BA3 5PT

£325,000

- A detached family home in a quiet village
- Spacious lounge/dining room leading into conservatory
- Modern and contemporary kitchen
- Three generous sized bedrooms
- Immaculate shower room with good quality sanitary ware
- Single garage and easy driveway parking

'A fantastic detached family home set in a popular village with plenty on offer and is only a short walk from open fields and countryside!'

Located on a well-presented development, this three bedroom detached family home is in immaculate order and has undergone significant updating and improvement by the current owners over the period of their ownership. The property enjoys an entrance lobby with a handy door into the garage. The lounge/dining room is particularly spacious and opens into a light and bright conservatory which overlooks the garden. The property also enjoys a really tasteful kitchen and a door out to the rear. On the first floor there are three very generous sized bedrooms and a modern and contemporary shower room with shower enclosure, hand basin, wc and bidet. The property has gas central heating and double glazing. Externally the front of the property is laid to brick paving providing easy parking in front of a single garage with electric door. At the rear there is an exceptionally private garden with patio area leading up to a well maintained lawn and to the far end is a timber summerhouse with a sheltered deck area. Side access pathway.